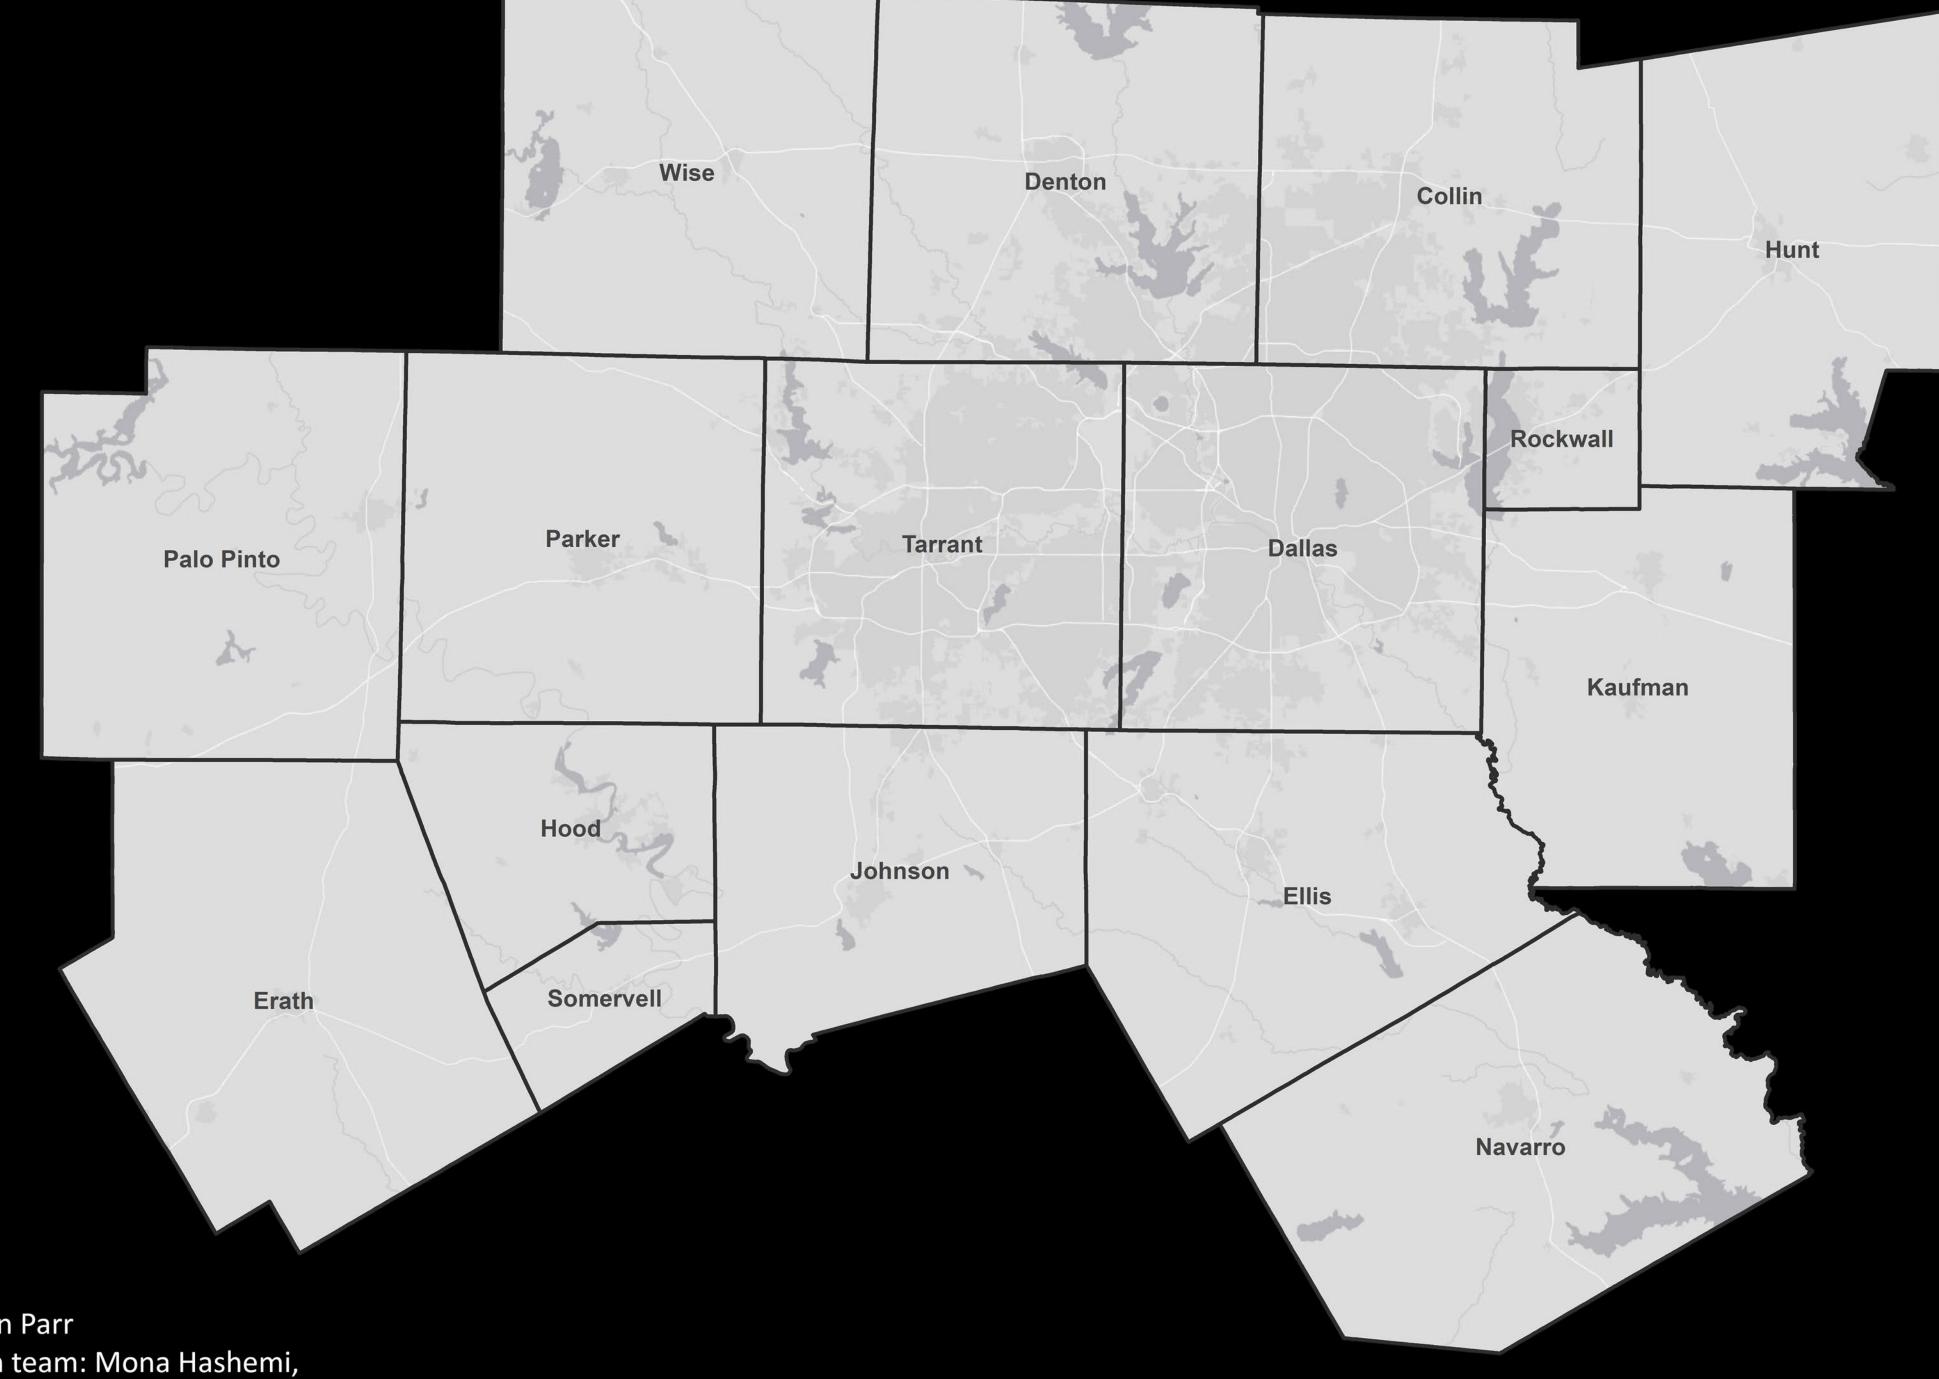

## 1-1-DFW COUNTIES

The map shows 13 county boundaries in the Dallas-Fort Worth metropolitan: Collin, Dallas, Denton, Ellis, Hood, Hunt, Johnson, Kaufman, Pinto, Parker, Rockwall, Somervell, Tarrant, and Wise, and it covers three more counties of North Central Texas region as well: Erath, Navarro, and Palo Pinto. The data is attained from the North Central Texas Council of Governments (NCTCOG) website. (http://data- nctcoggis.opendata.arcgis.com/datasets/counties-, Retrieved July 2019)