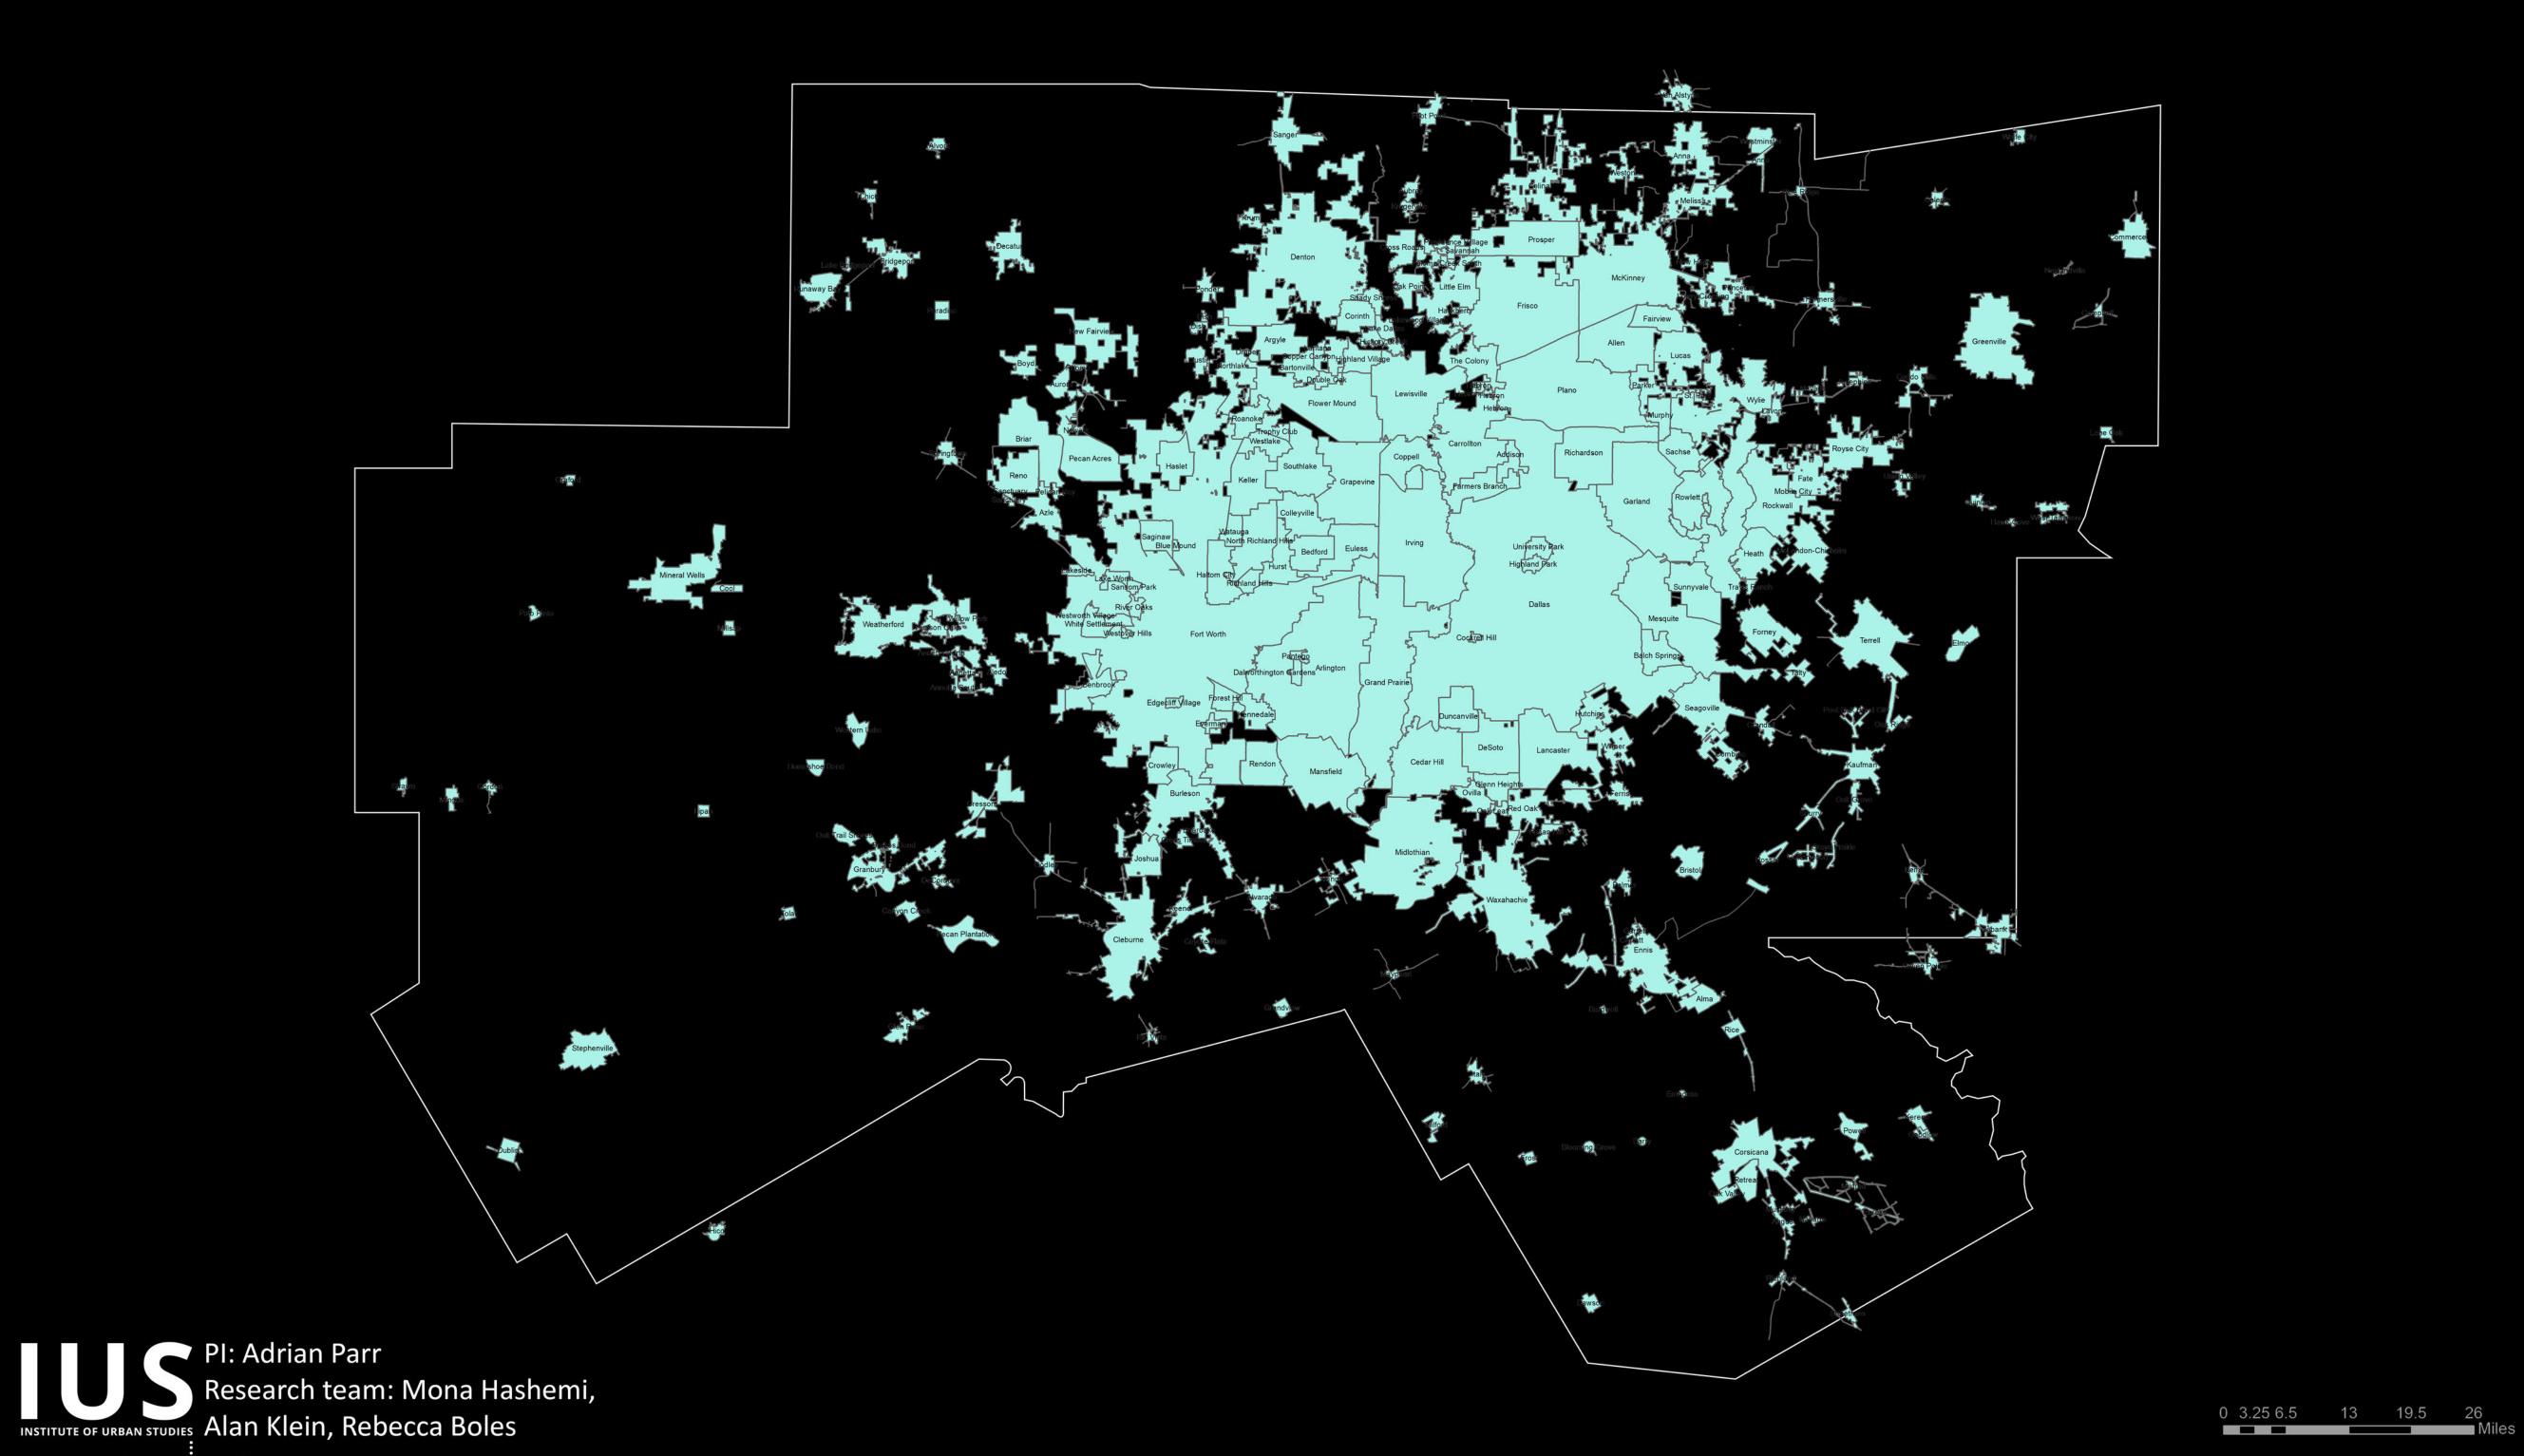

## 1-2-DFW CITIES

The map shows all City Limits in the North Central Texas region, and it covers all the cities within the Dallas-Fort Worth metropolitan. It is boundaries for places in Texas used for tabulation of the 2010 decennial census data. The data is attained from the North Central Texas Council of Governments (NCTCOG) website. (http://data-nctcoggis.opendata.arcgis.com/datasets/city-limits-2010-census, Retrieved July 2019) The overlay of maps 1-2 onto map 1-1 shows the spatial relationship between incorporated cities and the counties in which they reside.