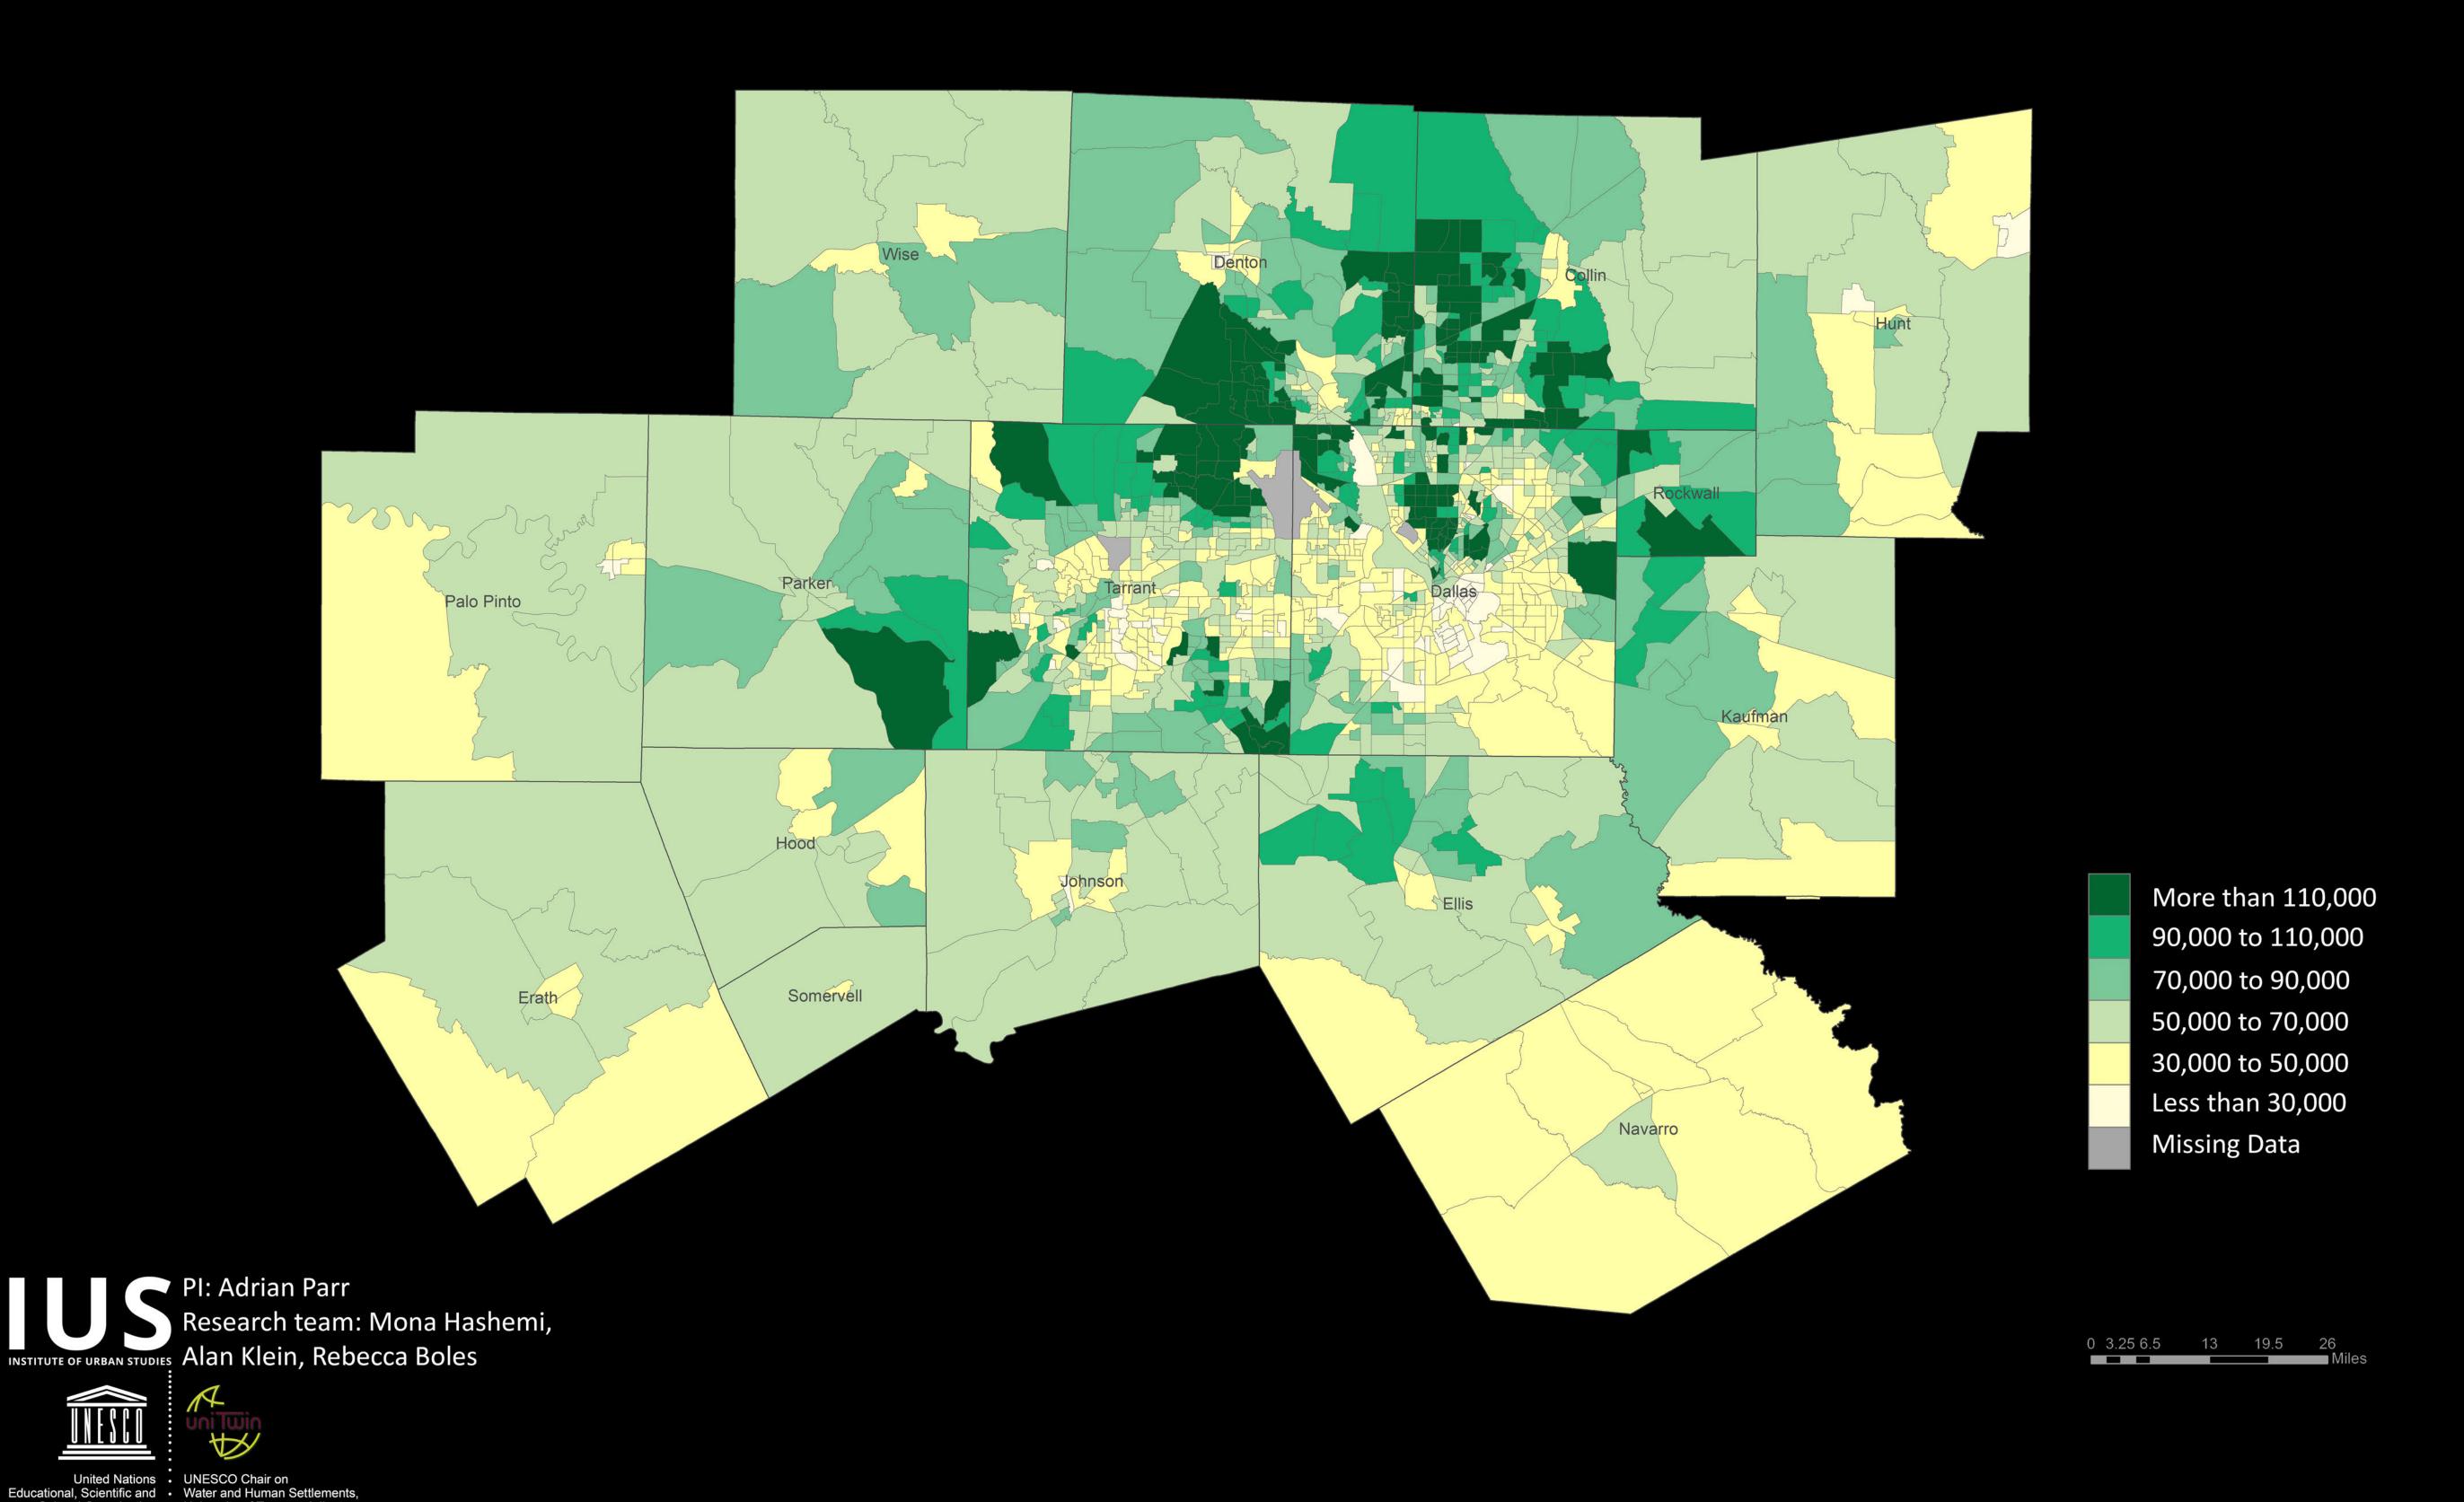

## 4-1- DFW MEDIAN HOUSEHOLD INCOME 2017

This pair of maps can be named a Justice map that visualizes race and income data for the DFW area. Income distribution map describes a household's economic status to track economic trends in the area. It is showing census tracts' median income in 2017 inflation-adjusted dollars. The median income is the amount that divides the income distribution into two equal groups, half having income above that amount, and half having income below that amount and is obtained from the U.S. census website for each census tracts. Pale colors show lower-income, and darker greens show higher income levels.